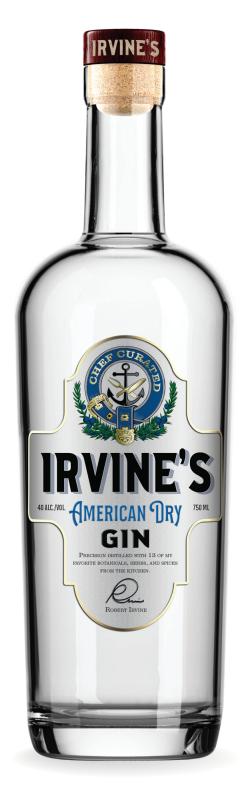

# Irvine's American Dry Gin

Traditional London dry gin meets with American ingenuity in our unique hybrid distillation process for the ultimate flavor profile.

### FLAVOR PROFILE

Thirteen hand-selected botanicals including elderberry, black currant, Ceylon cinnamon, and tea create a flavorful, aromatic gin.

#### TECHNICAL INFO

Naturally gluten-free, Irvine's Gin is 90 proof, 45% ABV.

## PRODUCT SPECS

Size: 750ml Units/case: 12

**EAN/UPC**: 751778994328

**Bottle Dimensions** (LxWxH)/inches:

3.125 x 3.125 x 13.125

**Case Dimensions** (LxWxH)/inches:

15 x 11.25 x 11.25 **Case weight** (lbs.): 34