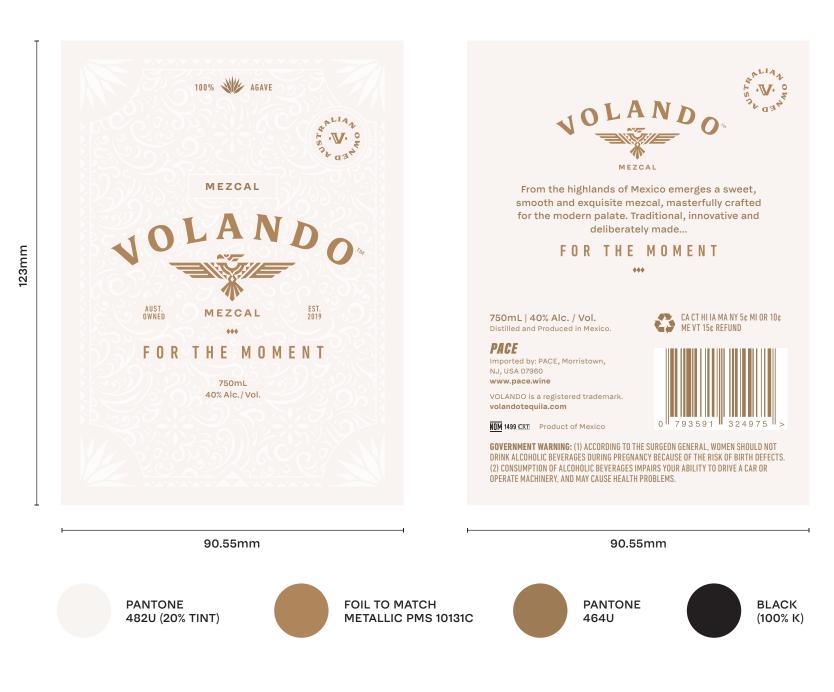

# **VOLANDO**<sup>T</sup>

### BLANCO 750mL FRONT AND BACK LABELS





**BLACK TINTORETTO** 

(PAPER STOCK)

FOIL TO MATCH METALLIC PMS 10131C PANTONE 464U

WHITE INK PRINT

# VOLANDO<sup>\*\*</sup>

123mm

### REPOSADO 750mL FRONT AND BACK LABELS



From the highlands of Mexico emerges a sweet, \*\*\* 💌 CA CT HI IA MA NY 5¢ MI OR 10¢ PACE www.pace.wine 793591 **I** 324999 NOM 1499 CRT Product of Mexico **GOVERNMENT WARNING:** (1) ACCORDING TO THE SURGEON GENERAL, WOMEN SHOULD NOT (2) CONSUMPTION OF ALCOHOLIC BEVERAGES IMPAIRS YOUR ABILITY TO DRIVE A CAR OR 90.55mm

PANTONE 731U

FOIL TO MATCH METALLIC PMS 10131C



PANTONE 462U (OVERPRINT)

### VOLANDO<sup>\*\*</sup>

#### MEZCAL 750mL FRONT AND BACK LABELS