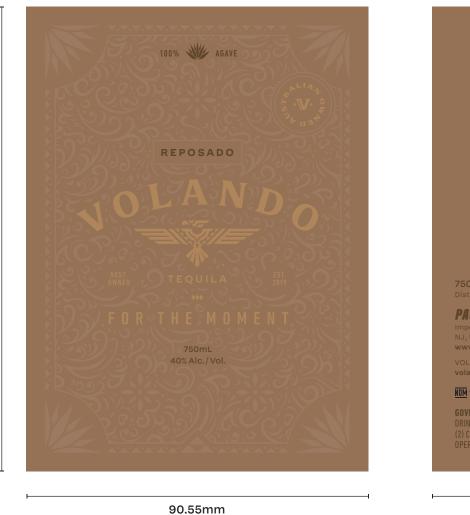

### REPOSADO 750mL FRONT AND BACK LABELS

From the highlands of Mexico emerges a sweet, \*\*\* 💌 CA CT HI IA MA NY 5¢ MI OR 10¢ PACE www.pace.wine 793591 **I** 324999 NOM 1499 CRT Product of Mexico **GOVERNMENT WARNING:** (1) ACCORDING TO THE SURGEON GENERAL, WOMEN SHOULD NOT (2) CONSUMPTION OF ALCOHOLIC BEVERAGES IMPAIRS YOUR ABILITY TO DRIVE A CAR OR 90.55mm

PANTONE 731U

FOIL TO MATCH METALLIC PMS 10131C

PANTONE 462U (OVERPRINT)