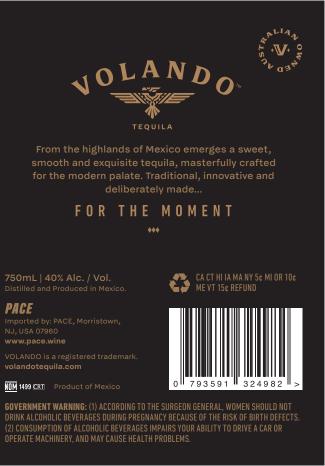

### BLANCO 750mL FRONT AND BACK LABELS

**BLACK TINTORETTO** 

(PAPER STOCK)

FOIL TO MATCH METALLIC PMS 10131C PANTONE 464U

WHITE INK PRINT