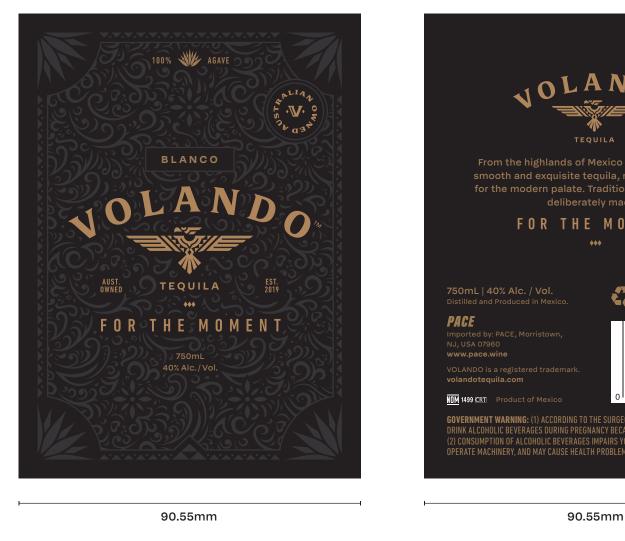

### BLANCO 750mL FRONT AND BACK LABELS

**BLACK TINTORETTO** 

(PAPER STOCK)

FOIL TO MATCH METALLIC PMS 10131C PANTONE 464U

WHITE INK PRINT